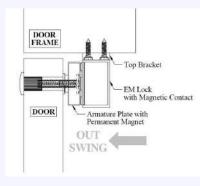

# WIRING DIAGRAM

Side View

Unit 17-03 &17-04, Tower 1, Faber Towers, Jalan Desa Bahagia, Taman Desa, 58100 Kuala Lumpur Tel: +603 7984 6781 Email: db@prismabytes.com Web: www.prismabytes.com