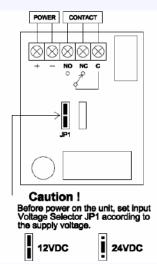

# WIRING DIAGRAM

Side View

Unit 17-03 &17-04, Tower 1, Faber Towers, Jalan Desa Bahagia, Taman Desa, 58100 Kuala Lumpur Tel: +603 7984 6781 Email: db@prismabytes.com Web: www.prismabytes.com