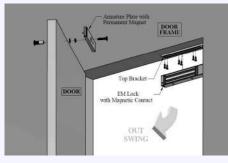

-----------------------------------|--------------|
| Lock Status Monitoring | -                                  | $\checkmark$ |
| Door Status Monitoring | $\checkmark$                       |              |
| Holding Force          | Up to 1200lbs                      |              |
| Magnet Size            | 266 X 67 X 40 mm                   |              |
| Armature Size          | 185 X 61 X 16.5 mm                 |              |
| Current Drain          | 420mA±10%/12Vdc<br>210mA±10%/24Vdc |              |
| Operating Temperature  | (-10 to 55)°C<br>(14 to 131)°F     |              |
| Housing Finishing      | Anodized Aluminium                 |              |
| Est. Weight            | 4.71kg                             |              |

#### STANDARD INSTALLATION DIAGRAM



Explode View



# WIRING DIAGRAM



Side View



Unit 17-03 &17-04, Tower 1, Faber Towers, Jalan Desa Bahagia, Taman Desa, 58100 Kuala Lumpur Tel: +603 7984 6781 Email: db@prismabytes.com Web: www.prismabytes.com