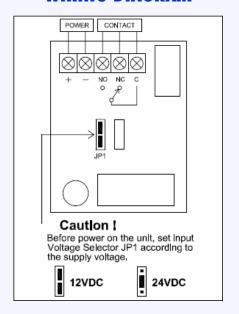

nal feature with LED Lens to ease the Specification monitoring of Lock Status.

  - » Lock Status Monitoring
  - » Electroless Nickel (EN) Plated Armature Plate
  - Anodized Aluminium Housing
  - **>>** CE Compliance

# **Extended Features:**

## **SPECIFICATIONS:**

|                       | PW275-SK                           |
|-----------------------|------------------------------------|
| Holding Force         | Up to 600lbs                       |
| Magnet Size           | 250 X 42 X 26 mm                   |
| Armature Size         | 180 X 38 X 11 mm                   |
| Current Drain         | 480mA±10%/12Vdc<br>240mA±10%/24Vdc |
| Operating Temperature | (-10 to 55)°C<br>(14 to 131)°F     |
| Est. Weight           | 2.0 kg                             |



#### **WIRING DIAGRAM**