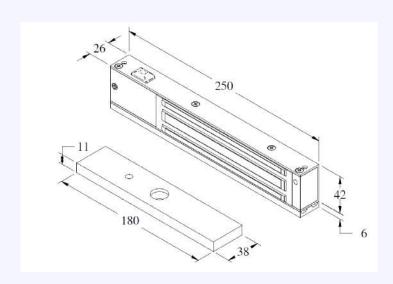

## **SPECIFICATIONS:**

|                       | PW275-SK                           |
|-----------------------|------------------------------------|
| Holding Force         | Up to 600lbs                       |
| Magnet Size           | 250 X 42 X 26 mm                   |
| Armature Size         | 180 X 38 X 11 mm                   |
| Current Drain         | 480mA±10%/12Vdc<br>240mA±10%/24Vdc |
| Operating Temperature | (-10 to 55)°C<br>(14 to 131)°F     |
| Est. Weight           | 2.0 kg                             |