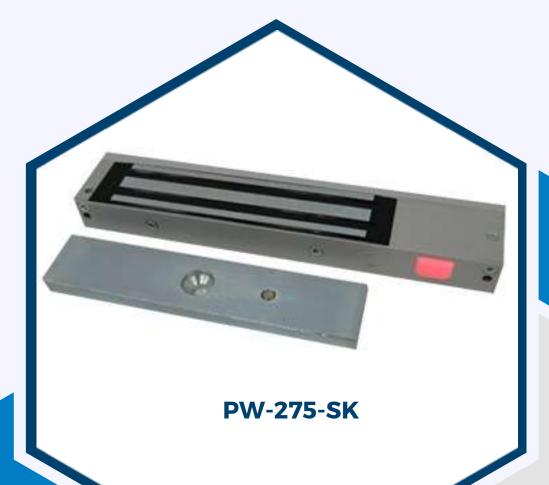

## **Overview:**

600lbs EM locks were designed to meet fire/life safety applications by providing an auxiliary locking mechanism that has no moving parts to bind or wear out for trouble free operation. This will ensure inhibited release at all times where they have become extremely prevalent in applications other than fire/life safety. Suitable for access controlled & secure areas within buildings.

## **SPECIFICATIONS:**

|                       | PW275-SK                           |
|-----------------------|------------------------------------|
| Holding Force         | Up to 600lbs                       |
| Magnet Size           | 250 X 42 X 26 mm                   |
| Armature Size         | 180 X 38 X 11 mm                   |
| Current Drain         | 480mA±10%/12Vdc<br>240mA±10%/24Vdc |
| Operating Temperature | (-10 to 55)°C<br>(14 to 131)°F     |
| Est. Weight           | 2.0 kg                             |