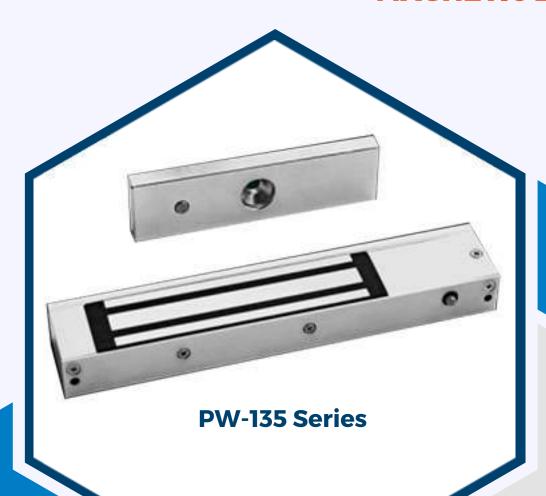

#### Features:

& small enclosure.

Life Safety Applications

Zero Residual Magnetism

Low Energy Consumption

Cost Savings

**300lbs** 

**Electromagnetic Lock** 

#### **SPECIFICATIONS:**

|                        | PW-135-S-A                         | PW-135-SL-A |
|------------------------|------------------------------------|-------------|
| Lock Status Monitoring | _                                  |             |
| Holding Force          | Up to 300lbs                       |             |
| Magnet Size            | 210 X 35 X 23 mm                   |             |
| Armature Size          | 130 X 33 X 11 mm                   |             |
| Current Drain          | 300mA±10%/12Vdc<br>150mA±10%/24Vdc |             |
| Operating Temperature  | (-10 to 55)°C<br>(14 to 131)°F     |             |
| Housing Finishing      | Anodized Aluminium                 |             |
| Est. Weight            | 1.2kg                              |             |