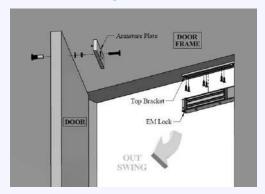

| PW-135-S-A                         | PW-135-SL-A |
|------------------------|------------------------------------|-------------|
| Lock Status Monitoring | _                                  |             |
| Holding Force          | Up to 300lbs                       |             |
| Magnet Size            | 210 X 35 X 23 mm                   |             |
| Armature Size          | 130 X 33 X 11 mm                   |             |
| Current Drain          | 300mA±10%/12Vdc<br>150mA±10%/24Vdc |             |
| Operating Temperature  | (-10 to 55)°C<br>(14 to 131)°F     |             |
| Housing Finishing      | Anodized Aluminium                 |             |
| Est. Weight            | 1.2kg                              |             |

## STANDARD INSTALLATION DIAGRAM



Explode View



Side View

#### **WIRING DIAGRAM**