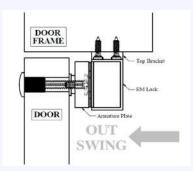

35-S-A                         | PW-135-SL-A |
|------------------------|------------------------------------|-------------|
| Lock Status Monitoring | _                                  |             |
| Holding Force          | Up to 300lbs                       |             |
| Magnet Size            | 210 X 35 X 23 mm                   |             |
| Armature Size          | 130 X 33 X 11 mm                   |             |
| Current Drain          | 300mA±10%/12Vdc<br>150mA±10%/24Vdc |             |
| Operating Temperature  | (-10 to 55)°C<br>(14 to 131)°F     |             |
| Housing Finishing      | Anodized Aluminium                 |             |
| Est. Weight            | 1.2kg                              |             |

## STANDARD INSTALLATION DIAGRAM



Explode View



Side View

#### **WIRING DIAGRAM**