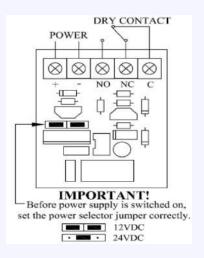

5-SL-A |
|------------------------|------------------------------------|-------------|
| Lock Status Monitoring | _                                  |             |
| Holding Force          | Up to 300lbs                       |             |
| Magnet Size            | 210 X 35 X 23 mm                   |             |
| Armature Size          | 130 X 33 X 11 mm                   |             |
| Current Drain          | 300mA±10%/12Vdc<br>150mA±10%/24Vdc |             |
| Operating Temperature  | (-10 to 55)°C<br>(14 to 131)°F     |             |
| Housing Finishing      | Anodized Aluminium                 |             |
| Est. Weight            | 1.2kg                              |             |

## STANDARD INSTALLATION DIAGRAM



Explode View



Side View

#### **WIRING DIAGRAM**