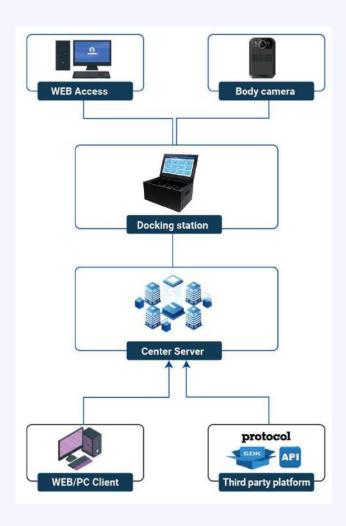

de software                           |
| Environment         |                                            |
| Working temperature | -10C-55C                                   |
| Working time        | 7*24 hours continue working                |
| Structure           |                                            |
| Dimension           | 500mm*400mm*330mm                          |
| Weight              | 35kg                                       |
| Interface           |                                            |
| Working power       | Normal voltage: AC100V-240V-50/60HZ        |
| Power supply        | 500W                                       |
| Network             | One RJ45,10/100M                           |
| USB                 | 2 USB 2.0 ports                            |