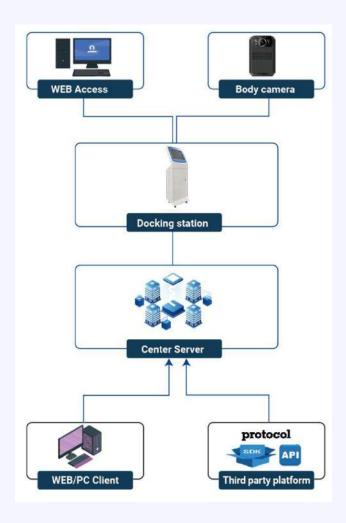

## **Features:**

- № 19 inches touch screen with resolution of 1280\*1024.
- Support 20 channels camera for backup and recharge.
- Priority exporting channel supported.
- Support Ethernet port for network function.
- Local search and playback supported.
- >>> Fast data export and battery recharge.
- Support to upload data to the center server automatically.
- Optional RAID protection level supported.