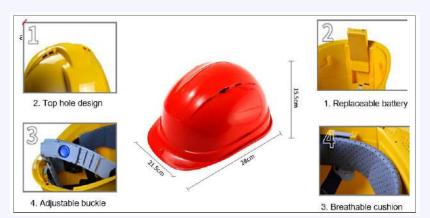

#### Structure dimension: 280x215x155 (mm)

### **Standard Package**

| Charger | USB cable |
|---------|-----------|
| 100     |           |
|         |           |

| Smart Helmet | Quantity |  |
|--------------|----------|--|
|              | 1pcs     |  |